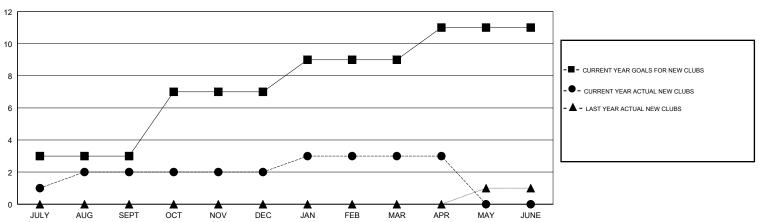

## GOALS AND ACTUAL NEW CLUBS CUMULATIVE

## **LOCATION PHILIPPINES**

**GMT CA** 

|                       | Club          | s         |               | Members               |                           |                         |                                              |
|-----------------------|---------------|-----------|---------------|-----------------------|---------------------------|-------------------------|----------------------------------------------|
| RESULTS FOR 2018-2019 |               |           |               | RESULTS FOR 2018-2019 |                           |                         |                                              |
| QUARTER               | NEW CLUB GOAL | NEW CLUBS | DROPPED CLUBS | QUARTER               | MEMBER GROWTH NET<br>GOAL | MEMBER GROWTH<br>ACTUAL | DROPPED MEMBERS ACTUAL (including transfers) |
| JULY/AUG/SEPT         | 3             | 2         | 0             | JULY/AUG/SEPT         | 70                        | 74                      | 16                                           |
| OCT/NOV/DEC           | 4             | 0         | 2             | OCT/NOV/DEC           | 110                       | 38                      | 99                                           |
| JAN/FEB/MAR           | 2             | 1         | 0             | JAN/FEB/MAR           | 30                        | 73                      | 39                                           |
| APR/MAY/JUNE          | 2             | 0         | 0             | APR/MAY/JUNE          | 230                       | 14                      | 0                                            |