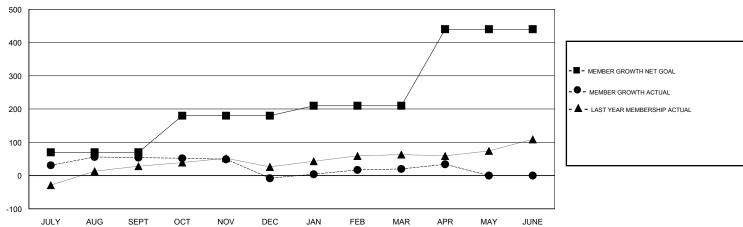

# GOALS AND ACTUAL MEMBERS CUMULATIVE

| DROPPED CLUBS: 2  DROPPED MEMBERS |     | 28 CLUBS OF 38 ADDED 1 OR MORE NEW MEMBERS | GENDER DISTRIBUTION  MALE 603 (44.57%)  FEMALE 750 (55.43%)  Women Percentage Fiscal Year Goal: 50% |     |
|-----------------------------------|-----|--------------------------------------------|-----------------------------------------------------------------------------------------------------|-----|
| DECEASED                          | 3   | CLICK HERE FOR CUMULATIVE                  | TOTAL FAMILY UNIT MEMBERS                                                                           |     |
| CLUB CANCELLED                    | 23  | MEMBERSHIP DATA                            |                                                                                                     | 050 |
| OTHER                             | 128 |                                            | FAMILY MEMBERS PAYING HALF DUES                                                                     | 253 |
| TOTAL                             | 154 |                                            |                                                                                                     |     |

## **LOCATION PHILIPPINES**

**GMT CA** 

|                       | Club          | s         |               | Members               |                           |                         |                                              |
|-----------------------|---------------|-----------|---------------|-----------------------|---------------------------|-------------------------|----------------------------------------------|
| RESULTS FOR 2018-2019 |               |           |               | RESULTS FOR 2018-2019 |                           |                         |                                              |
| QUARTER               | NEW CLUB GOAL | NEW CLUBS | DROPPED CLUBS | QUARTER               | MEMBER GROWTH NET<br>GOAL | MEMBER GROWTH<br>ACTUAL | DROPPED MEMBERS ACTUAL (including transfers) |
| JULY/AUG/SEPT         | 3             | 2         | 0             | JULY/AUG/SEPT         | 70                        | 74                      | 16                                           |
| OCT/NOV/DEC           | 4             | 0         | 2             | OCT/NOV/DEC           | 110                       | 38                      | 99                                           |
| JAN/FEB/MAR           | 2             | 1         | 0             | JAN/FEB/MAR           | 30                        | 73                      | 39                                           |
| APR/MAY/JUNE          | 2             | 0         | 0             | APR/MAY/JUNE          | 230                       | 14                      | 0                                            |